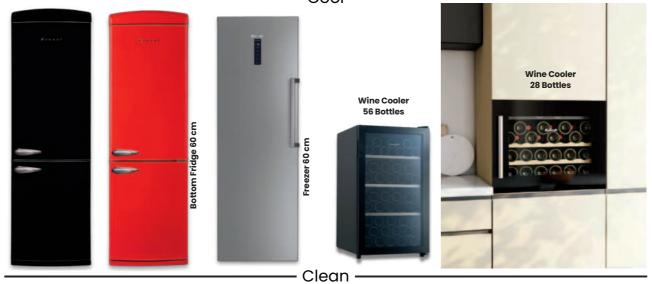

#### Refrigeration Expertise: Freshness that Lasts

Brandt refrigerators prioritize optimal food preservation. Advanced cooling technologies extend the shelf life of your groceries and minimize waste.

— Cool -