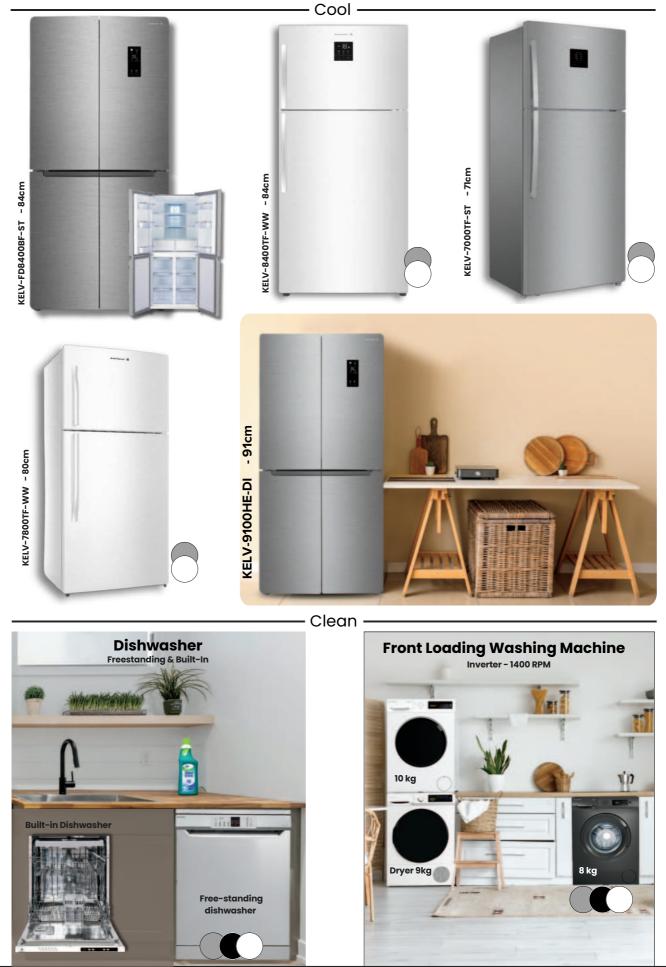

#### Brand Story: A Legacy of Pioneering Appliances

Founded in 1946 in France, Brandt has become a household name for innovative home appliances. Their washing and refrigeration collections showcase this pioneering spirit, offering cutting-edge technology with a focus on efficiency and user-friendliness.

## Brand Essence: Laundry & Refrigeration Redefined

Brandt appliances prioritize both high performance and convenience. Their washing machines and refrigerators are designed to simplify everyday tasks, allowing you to spend more time on the things that matter.

#### Laundry Excellence: Clean Clothes, Effortlessly

Brandt washing machines combine powerful cleaning with gentle fabric care and efficient water usage. Innovative features ensure spotless laundry with minimal effort.

#### Refrigeration Expertise: Freshness that Lasts

Brandt refrigerators prioritize optimal food preservation. Advanced cooling technologies extend the shelf life of your groceries and minimize waste.

#### Brand Identity: French Design, Everyday Reliability

Brandt washing machines combine powerful cleaning with gentle fabric care and efficient water usage. Innovative features ensure spotless laundry with minimal effort.

— Cool -

### **HYGIENE PROGRAM**

Brandt developed a washing program that eliminates over 99.9% of viruses and bacteria, including coronavirus, without detergent. The program guarantees a temperature over 60°C for 30 minutes, tested for effectiveness against various pathogens by the Virhealth laboratory.

Machine Cleaning program at 90°C