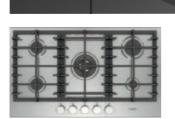

lack Metal finish
- Electronic ignition
- Matte black brass burners



Warming drawer 15cm

- Matte Black Metal finish
- 15 cm high front panel Adjustable thermostat



Aria+ Induction Hob 80 cm

- Black Glass Ceramic finish
- Multifunction Touch Control
- 4 cooking zones (2 vertical bridge zones)



#### Induction hob 90 cm

- Matte Black Glass Ceramic finish
- WAVE Touch Slider controls
- 5 cooking zones

# FULGOR **Brand Portfolio** ------- Plano Line -Electric Oven 90\*60cm Electric Oven 60\*60 111 - 111 Electric Oven - 75\*60cm Microwave Oven - 75\*45cm Π' Microwave Oven Coffee Machine Wine Cellar 60\*45cm 60\*45cm 60\*45cm **PLANO RANGE** Timeless Elegance, Modern Features Sleek designs, intuitive controls, and versatile finishes . WHITE GLASS BLACK GLASS **SOME MATCHING PRODUCTS**



#### Gas hob 90 cm

- Stainless steel structure
- Electric ignition under the knob
- Burners with brass flame spreader



Warming drawer 15cm

- Stainless steel structure .
- 15 cm high front panel • Adjustable thermostat



- Gas hob 75 cm .
- Stainless steel structure .
- Electric ignition under the knob . Burners with brass flame
- spreader



Island hood 90

- Black Glass finish
- Touch controls
- 4 suction levels

#### **Brand Portfolio**

#### FULGOR



0





## Brand Story: A Legacy of Innovation and Craftsmanship

CIARKO merges world-class design with precision engineering, delivering cooker hoods that combine superior performance with aesthetic excellence.

#### Brand Essence: Advanced Technology, Timeless Design

CIARKO merges world-class design with precision engineering, del