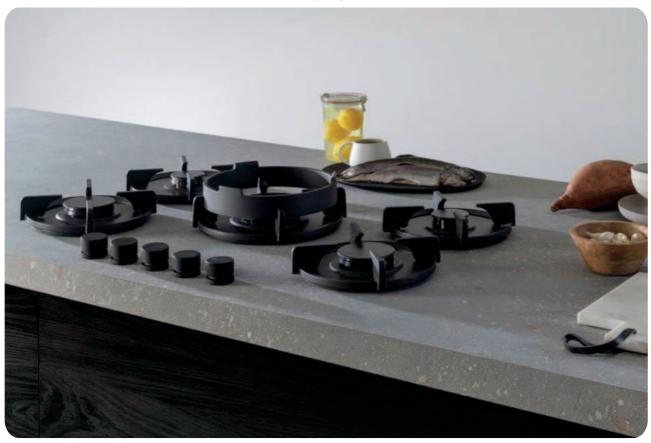

- Gas hob 90cm
- Black Glass Ceramic finish .
  - Halo Vision knobs
- Brass burners

#### FULGOR

- Gas hob 75cm
- Matte Black Metal finish
- Electronic ignition
- Matte black brass burners

Warming drawer 15cm

- Matte Black Metal finish
- 15 cm high front panel Adjustable thermostat

Aria+ Induction Hob 80 cm

#### Gas hob 90 cm

- Stainless steel structure
- Electric ignition under the knob
- Burners with brass flame spreader

Warming drawer 15cm

- Stainless steel structure .
- 15 cm high front panel • Adjustable thermostat

- Gas hob 75 cm .
- Stainless steel structure .
- Electric ignition under the knob . Burners with brass flame
- spreader

Island hood 90

- Black Glass finish
- Touch controls
- 4 suction levels