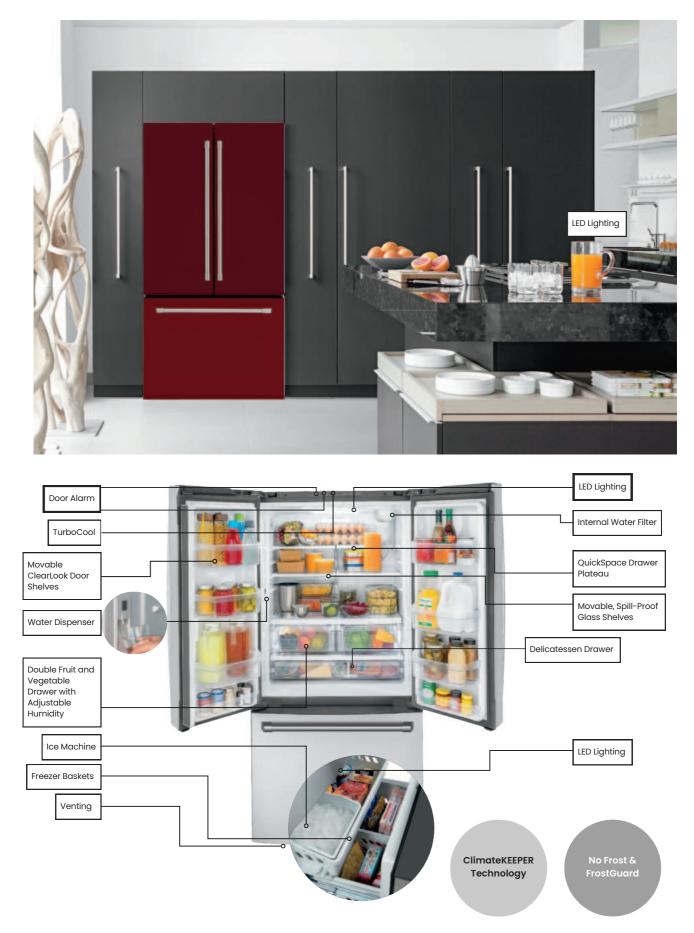

#### Brand Essence: Spacious Storage, Advanced Technology

lomabe refrigerators prioritize ample storage capacity and cutting-edge features. Their American side-by-side design offers a perfect balance of form and function.

#### Brand Promise: Freshness, Convenience, and Style

lomabe empowers you to elevate your kitchen with spacious storage, advanced cooling technology, and customizable designs.

#### Brand Identity: Modern Design, Exceptional Performance

lomabe refrigerators are renowned for their sleek aesthetics and reliable performance. They are the perfect addition to any modern kitchen, offering a combination of style and functionality.

### Customization: Tailor Your Refrigerator

lomabe understands the importance of personalization. Explore a wide range of finishes and configurations to create a refrigerator that perfectly complements your kitchen design.