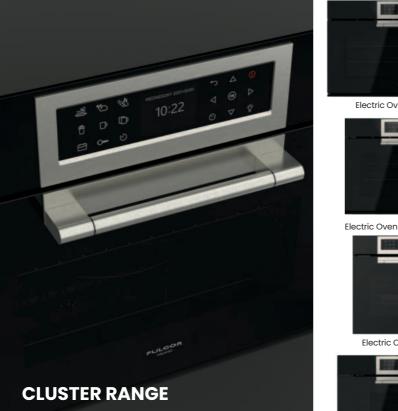

#### —— Cluster Line -

- Modern Design, Premium Materials. Sleek black glass and stainless steel. Unique handle and control panel. ٠
- ٠

Electric Oven 90\*60cm

Electric Oven 60\*60

Microwave Oven - 75\*45cm

Microwave Oven - 60\*45cm

Coffee Machine - 60\*45cm

Wine Cellar - 60\*45cm

Blast Chiller - 60\*45cm