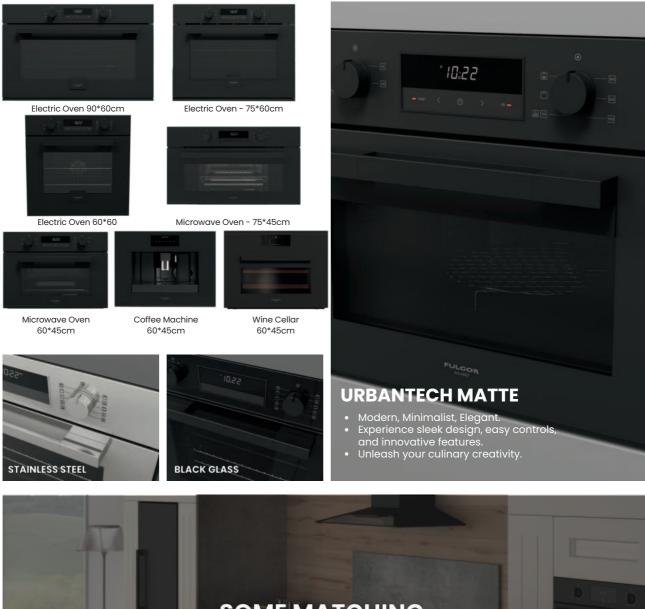

#### FULGOR

#### —— Cluster Line -

- Modern Design, Premium Materials. Sleek black glass and stainless steel. Unique handle and control panel. ٠
- ٠

Electric Oven 90\*60cm

Electric Oven 60\*60

Microwave Oven - 75\*45cm

Microwave Oven - 60\*45cm

Coffee Machine - 60\*45cm

Wine Cellar - 60\*45cm

Blast Chiller - 60\*45cm

#### - Urbantech Line -

#### FULGOR

- Gas hob 75cm
- Matte Black Metal finish
- Electronic ignition
- Matte black brass burners

Warming drawer 15cm

- Matte Black Metal finish
- 15 cm high front panel Adjustable thermostat

Aria+ Induction Hob 80 cm