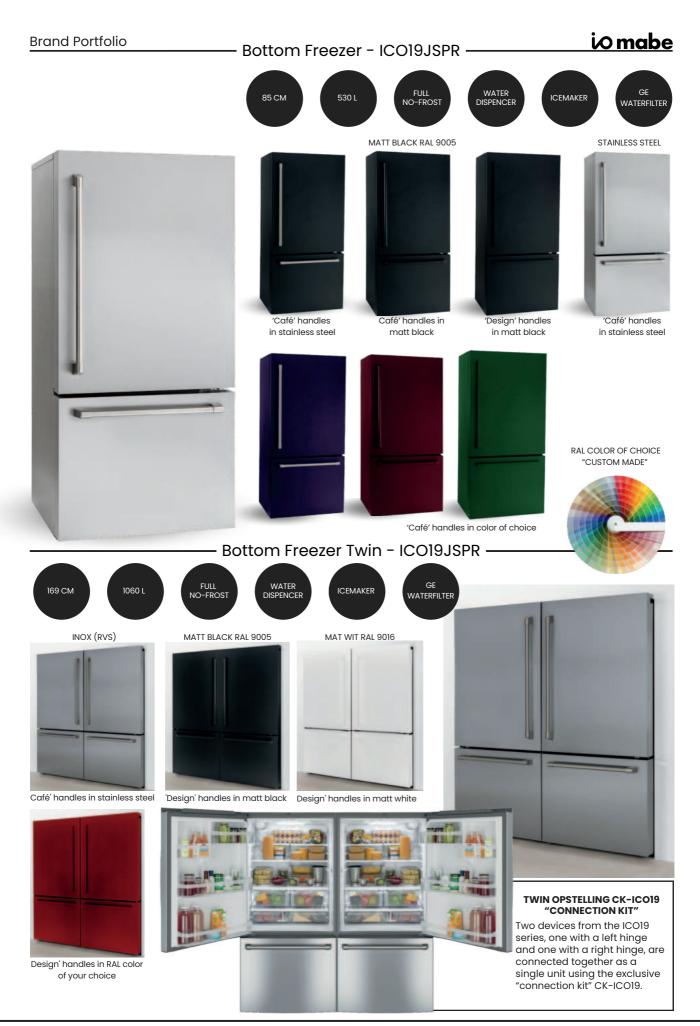

### Customization: Tailor Your Refrigerator

lomabe understands the importance of personalization. Explore a wide range of finishes and configurations to create a refrigerator that perfectly complements your kitchen design.

#### - Functionalities 3 Doors -