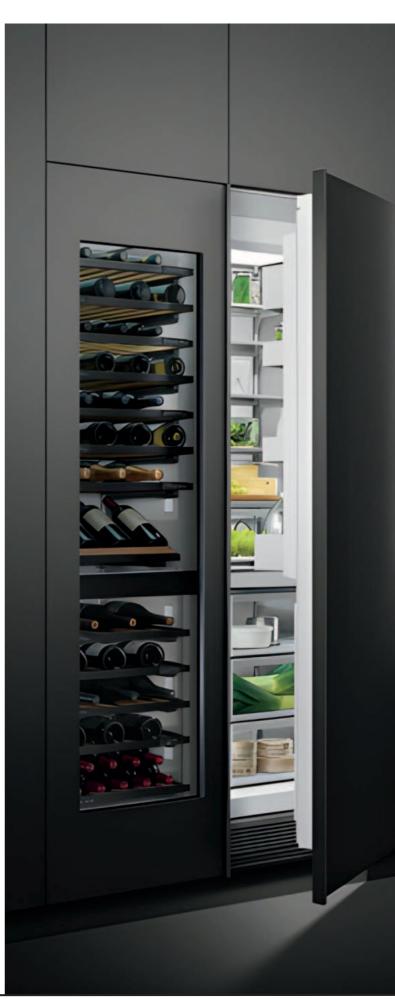

<complex-block>

– Built-In Refrigerator -

– Wine Cellar

- Dishwasher —

Available in 60cm and 45cm

52