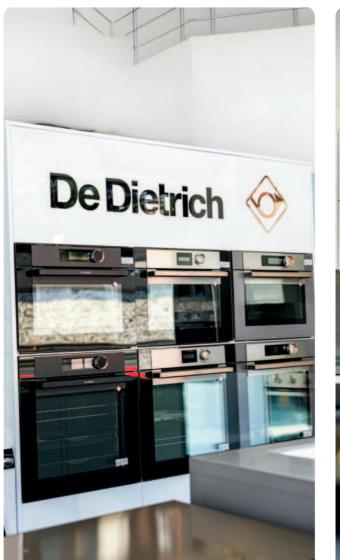

#### Brand Story: A Legacy of Excellence

Founded in 1668 in Alsace, France, De Dietrich boasts a remarkable legacy of craftsmanship and innovation. They are renowned for their pioneering spirit, having introduced the first ever domestic coalfired cooker in 1830.

#### Brand Essence: Where Heritage Meets Technology

De Dietrich appliances seamlessly blend timeless French design with cutting-edge technology. Their unwavering commitment to quality results in products that are both visually stunning and exceptionally durable.

# Brand Promise: The Art of Culinary Creation

De Dietrich elevates the kitchen experience by empowering users to create culinary masterpieces. Their focus on precision and performance ensures exceptional results for every dish.

#### Brand Identity: Unmistakably French, Effortlessly Modern

Recognized for their sleek aesthetics and intuitive functionality, De Dietrich appliances make a statement in any kitchen. They represent the perfect blend of French heritage and modern innovation.

90 cm

75 cm

60 cm