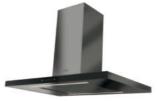

#### Island hood 90

- Black Glass finish
- Touch controls .
- . 4 suction levels

- Gas hob 75 cm .
- Stainless steel structure .
- Electric ignition under the knob . Burners with brass flame
- spreader

Island hood 90

- Black Glass finish
- Touch controls
- 4 suction levels