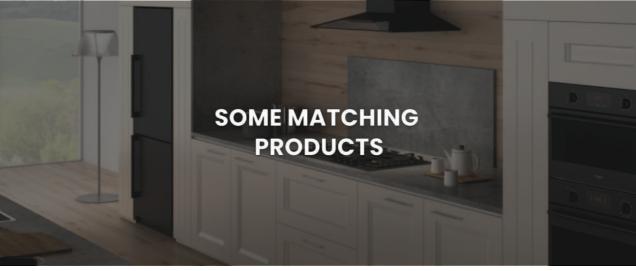

#### - Urbantech Line -

#### FULGOR

- Gas hob 75cm
- Matte Black Metal finish
- Electronic ignition
- Matte black brass burners

Warming drawer 15cm

- Matte Black Metal finish
- 15 cm high front panel Adjustable thermostat

Aria+ Induction Hob 80 cm

- Black Glass Ceramic finish
- Multifunction Touch Control
- 4 cooking zones (2 vertical bridge zones)

#### Induction hob 90 cm

- Matte Black Glass Ceramic finish
- WAVE Touch Slider controls
- 5 cooking zones