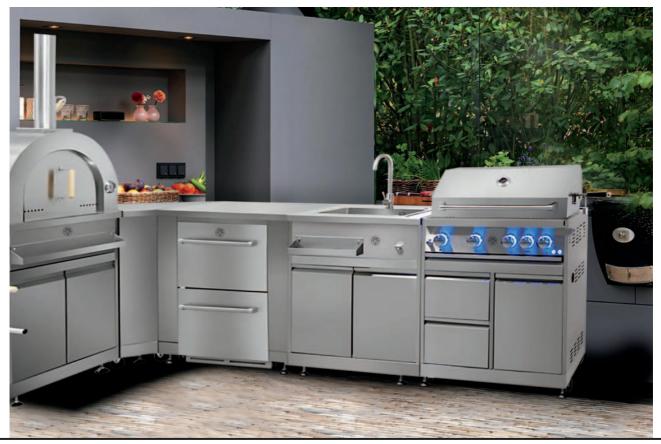

Electric Ovens & Microwaves -

- Outdoor

Built-In Dishwasher -

– Built-In Counter Beverage Cooler ——