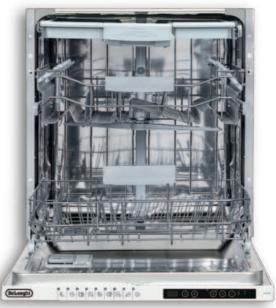

#### Brand Story: A Legacy of Culinary Innovation

Founded in 1902 in Italy, De'Longhi boasts a rich heritage of crafting innovative appliances. Their built-in collection builds upon this legacy, offering a seamless integration of timeless Italian design with cutting-edge technology.

#### Brand Essence: Luxury Within Reach

De'Longhi built-in appliances seamlessly blend premium functionality with stunning aesthetics. They offer a touch of Italian luxury for the modern kitchen, elevating your culinary space without compromising on performance.

#### Brand Promise: Unleash Your Culinary Creativity

De'Longhi empowers you to explore your culinary passions with confidence. Their builtin collection features intuitive controls, exceptional performance, and a wide range of features designed to inspire creativity in the kitchen.

#### Brand Identity: Italian Design, Built-in Excellence

De'Longhi built-in appliances are renowned for their sleek lines, minimalist aesthetics, and seamless integration into modern kitchens. They represent the perfect blend of Italian design and innovative technology, offering a lasting statement in your culinary haven.

<complex-block>

– Built-In Refrigerator -

– Wine Cellar

- Dishwasher —

Available in 60cm and 45cm

52