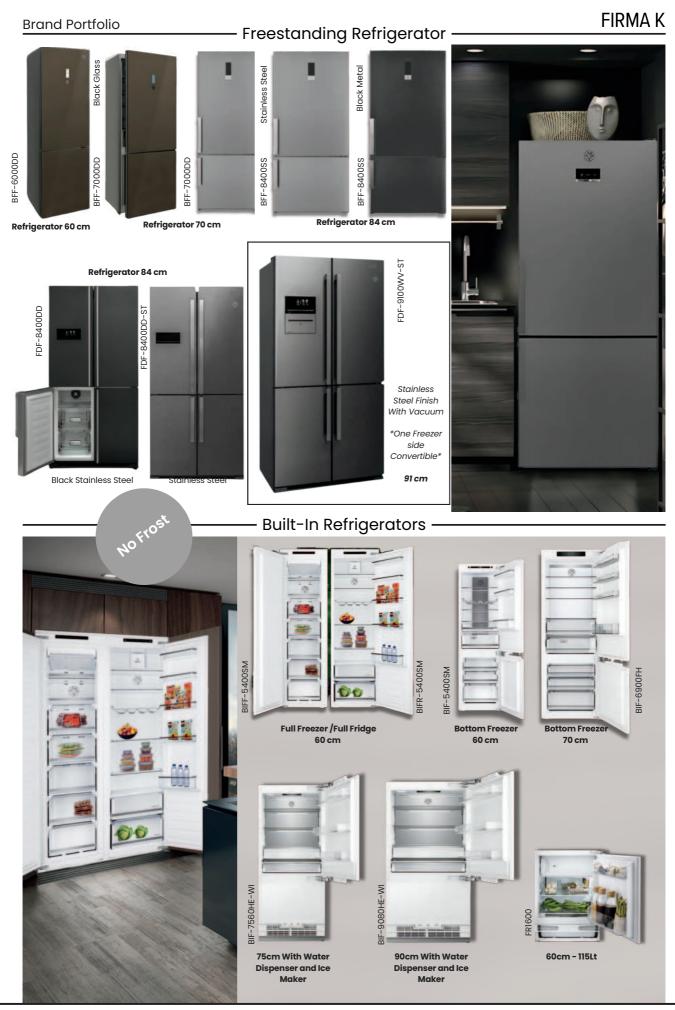

premium appliances, catering to diverse kitchen needs and design preferences.

#### Brand Essence: Freedom to Create Your Kitchen

Firma prioritizes flexibility, allowing you to mix and match appliances from various brands to create a kitchen that reflects your unique style and functionality requirements.

#### Brand Promise: Unparalleled Selection, Seamless Integration

Firma empowers you to choose from a vast array of premium appliances, ensuring compatibility and seamless integration within your kitchen space.

#### Brand Identity: European Craftsmanship, Tailored Solutions

Firma leverages European expertise to offer high-quality appliances known for their durability and performance. Their focus on flexibility allows for tailored kitchen solutions, catering to your individual needs.





Electric Ovens & Microwaves -



- Outdoor





Built-In Dishwasher -



– Built-In Counter Beverage Cooler ——







#### Brand Story: A Legacy of Culinary Innovation

Founded in 1902 in Italy, De'Longhi boasts a rich heritage of crafting innovative appliances. Their built-in collection builds upon this legacy, offering a seamless integration of timeless Italian design with cutting-edge technology.

#### Brand Essence: Luxury Within Reach

De'Longhi built-in appliances seamlessly blend premium functionality with stunning aesthetics. They offer a touch of Italian luxury for the modern kitchen, elevating your culinary space without compromising on performance.

#### Brand Promise: Unleash Your Culinary Creativity

De'Longhi empowers you to explore your culinary passions with confidence.