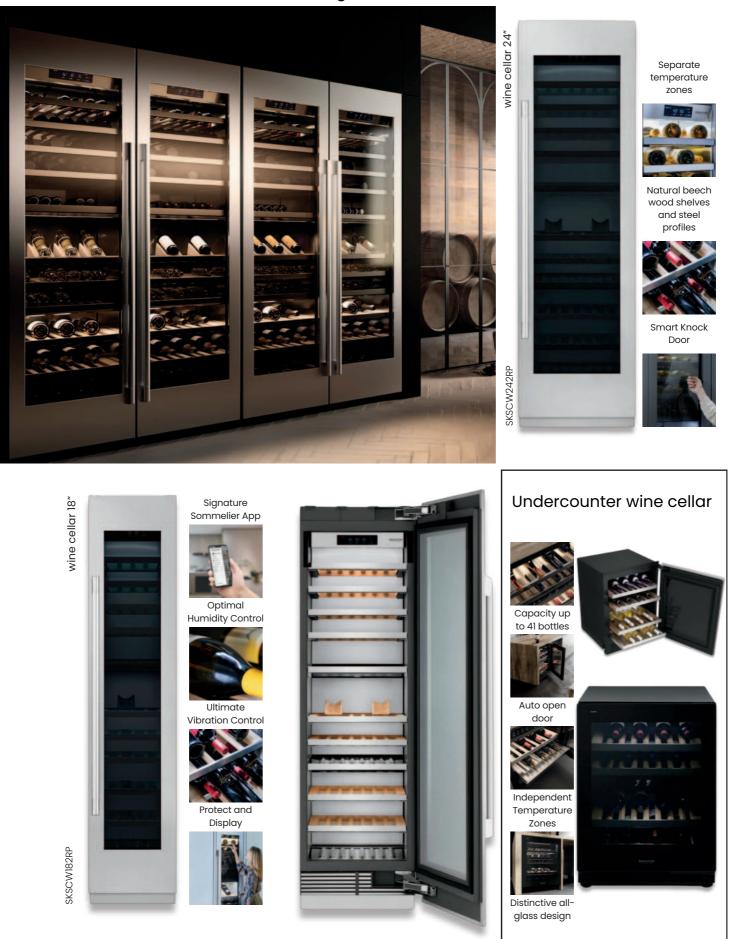

#### - Refrigerator -

SIGNATURE

#### - Integrated Wine cellar -

#### **Brand Portfolio**