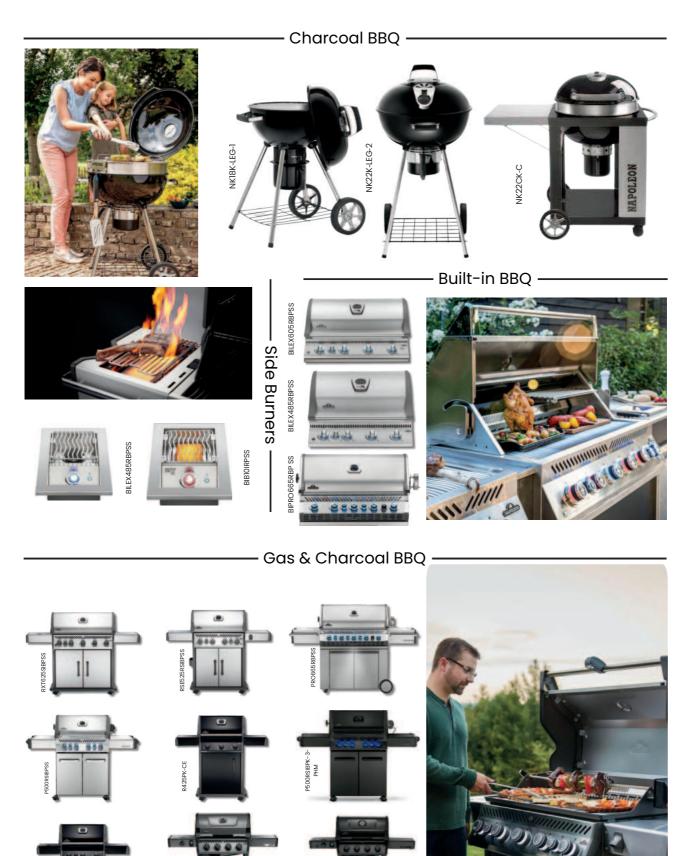

#### Brand Story: A Legacy of Grilling Innovation

Founded in 1976 in Canada, Napoleon has become synonymous with premium outdoor grilling experiences. Their unwavering commitment to innovation has resulted in a comprehensive range of grills, designed to elevate the art of backyard barbecues.

#### Brand Essence: Power & Durability

Napoleon grills prioritize exceptional performance and long-lasting reliability. Their high-quality construction and innovative features ensure you can create delicious grilled meals year after year.

#### Brand Promise: Power & Durability

Napoleon empowers you to turn your backyard into a space for unforgettable culinary experiences. Their versatile grills cater to a wide range of cooking styles, from searing steaks to smoking ribs.

#### Brand Identity: Canadian Innovation, Unforgettable Grilling

Napoleon grills are renowned for their sleek aesthetics, innovative features, and exceptional durability. They represent the perfect blend of Canadian innovation and premium craftsmanship, setting the standard for outdoor grilling.

425SBPK

105SRPG1

25 DSIBPK- PHM