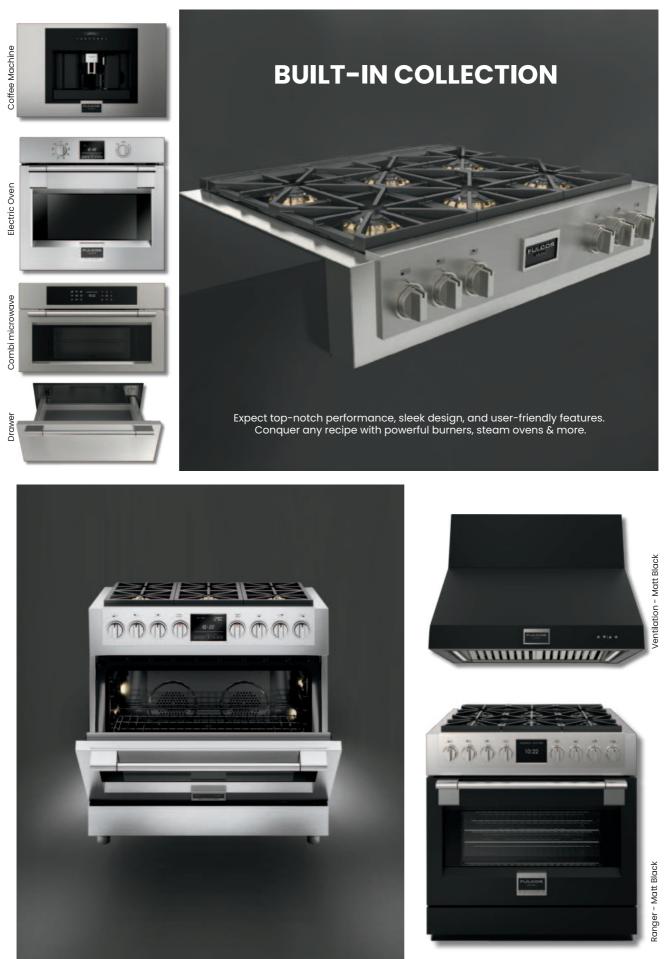

#### Brand Story: A Legacy of Culinary Pioneering

Founded in 1945 near Milan, Italy, Fulgor Milano embodies a rich heritage of innovation. They were among the first to introduce gas cooktops and self-cleaning ovens, forever changing the landscape of the modern kitchen.

#### Brand Essence: Uncompromising Performance, Timeless Design

Fulgor Milano appliances are renowned for their exceptional durability, professional-grade features, and stunning aesthetics. They represent a commitment to uncompromising performance housed in timeless Italian design.

#### Brand Promise: Elevate Your Culinary Art Form

Fulgor Milano empowers chefs of all levels to elevate their culinary creations. Their focus on precision and power ensures exceptional results for every dish, inspiring culinary exploration.

#### Brand Identity: The Epitome of Italian Craftsmanship

Recognized for their sleek lines and premium finishes, Fulgor Milano appliances make a statement in any kitchen. They represent the epitome of Italian craftsmanship, offering a legacy of excellence for the discerning chef.

#### —— Cluster Line -

- Modern Design, Premium Materials. Sleek black glass and stainless steel. Unique handle and control panel. ٠
- ٠

Electric Oven 90\*60cm

Electric Oven 60\*60

Microwave Oven - 75\*45cm

Microwave Oven - 60\*45cm

Coffee Machine - 60\*45cm

Wine Cellar - 60\*45cm

Blast Chiller - 60\*45cm

#### Hybrid hob 90cm

- Black Glass Ceramic finish
- Touch Slider controls
- 4 cooking zones (2 vertical bridge zones)

Warming drawer 15cm

- Deep Black Glass finish
- 15 cm high front panel Adjustable thermostat

- Gas hob 90cm
- Black Glass Ceramic finish .
  - Halo Vision knobs
- Brass burners

#### Island hood 90

- Black Glass finish
- Touch controls .
- . 4 suction levels