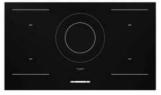

#### Induction hob 90 cm

- Matte Black Glass Ceramic finish
- WAVE Touch Slider controls
- 5 cooking zones