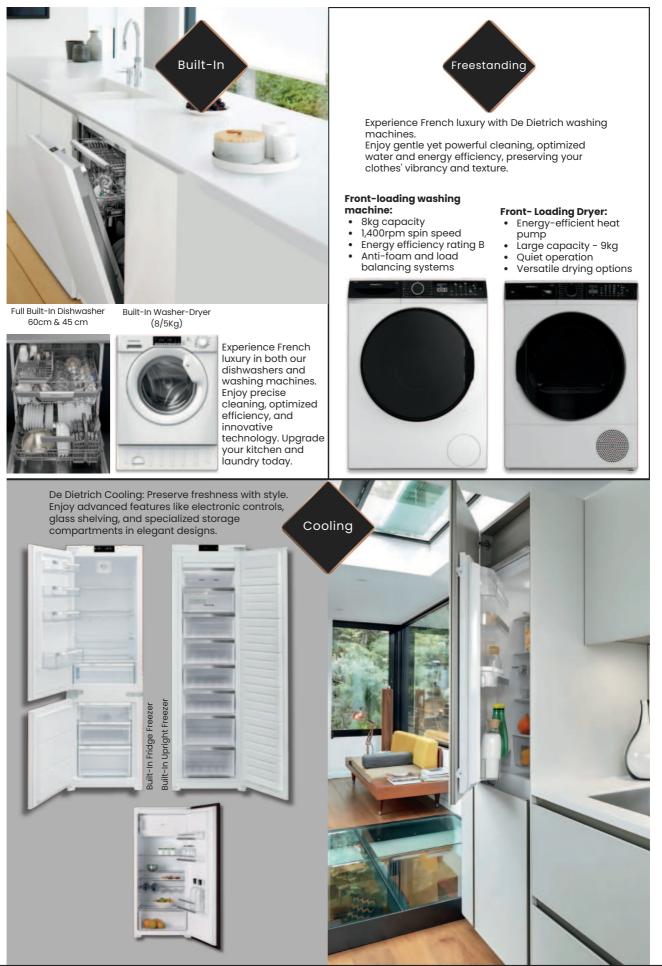

#### Brand Story: A Legacy of Excellence

Founded in 1668 in Alsace, France, De Dietrich boasts a remarkable legacy of craftsmanship and innovation. They are renowned for their pioneering spirit, having introduced the first ever domestic coalfired cooker in 1830.

#### Brand Essence: Where Heritage Meets Technology

De Dietrich appliances seamlessly blend timeless French design with cutting-edge technology. Their unwavering commitment to quality results in products that are both visually stunning and exceptionally durable.

# Brand Promise: The Art of Culinary Creation

De Dietrich elevates the kitchen experience by empowering users to create culinary masterpieces. Their focus on precision and performance ensures exceptional results for every dish.

#### Brand Identity: Unmistakably French, Effortlessly Modern

Recognized for their sleek aesthetics and intuitive functionality, De Dietrich appliances make a statement in any kitchen. They represent the perfect blend of French heritage and modern innovation.