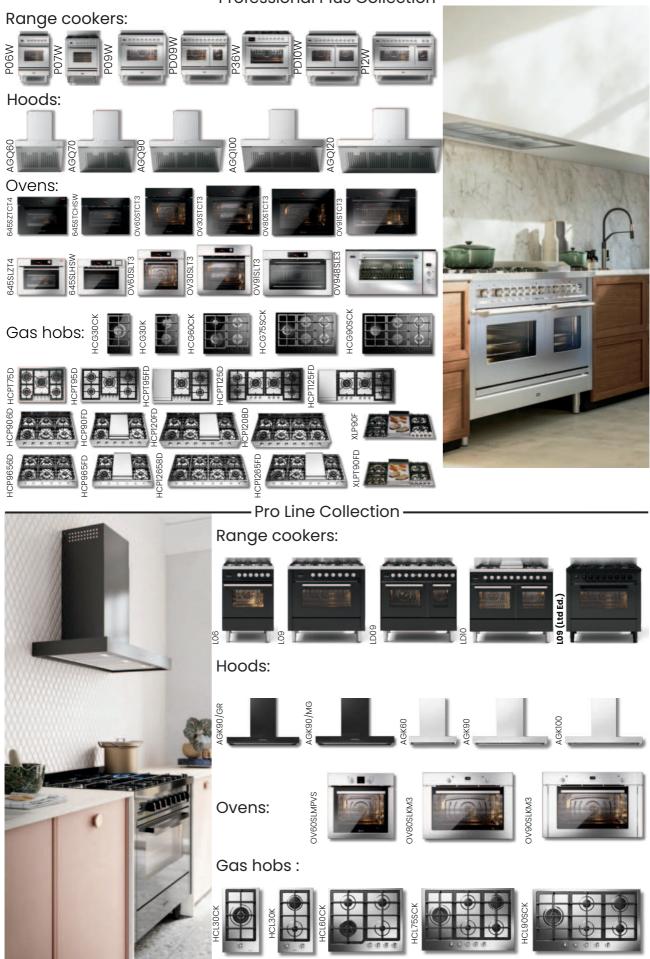

mbining timeless Italian design with cutting-edge technology. Their vision is to make every kitchen a space for passion and creativity.

### Brand Identity: Unmistakably Italian, Effortlessly Stylish

Recognized for their minimalist design and intuitive functionality, ILVE appliances make a statement. They represent the perfect blend of Italian heritage and modern innovation.

#### Customization: Tailor-Made Luxury

ILVE offers a range of models with the exciting option to customize the color with a vast array of RAL colors. Unleash your inner designer and create a truly unique culinary haven.

# **(i)** ILVE

- Style ·



RAL

In perfect harmony with the interior design of your home, you can select one of the endless shades of the RAL range.



# (i) ILVE

-Professional Plus Collection-







# SIGNATURE

### Brand Story: A Revolution in Kitchen Design

Born in 2007, Signature Kitchen Suite represents a fresh perspective on kitchen appliances. With roots in LG's rich heritage, they combine cutting-edge technology with a focus on design innovation.

### Brand Essence: True to Food Philosophy

Signature Kitchen Suite is guided by the "True to Food™" philosophy, prioritizing respect for food and its journey from source to plate. Their appliances empower a mindful approach to cooking.

### Brand Promise: Unleash Your Inner Chef

Signature Kitchen Suite offers precisionengineered appliances designed to elevate your culinary journey. Their intuitive features and exceptional performance unlock culinary creativity.

### Brand Identity: Luxury Redefined

Signature Kitchen Suite em