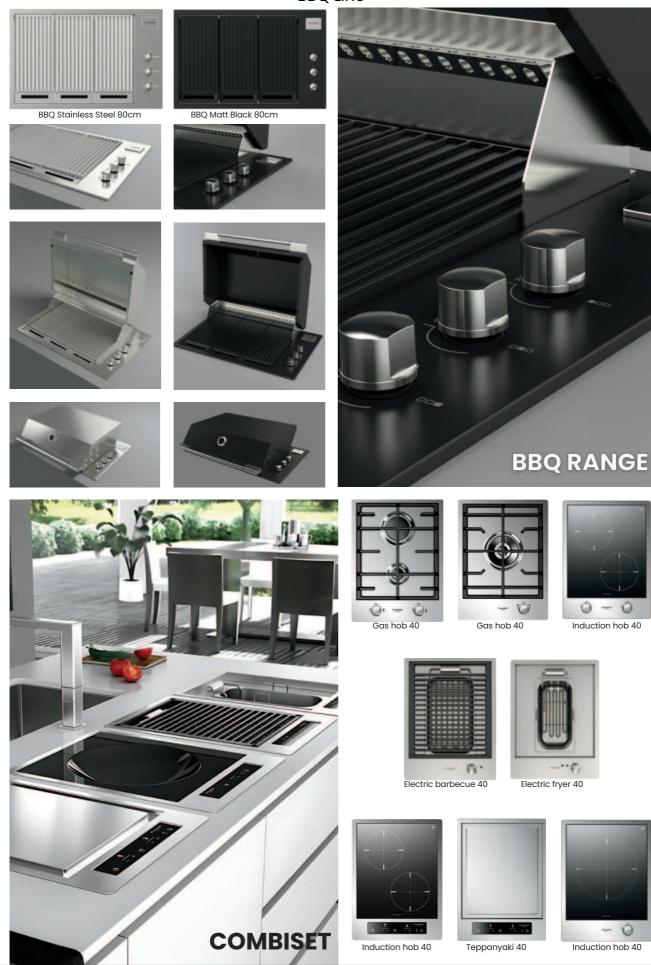

#### Brand Story: A Legacy of Culinary Pioneering

Founded in 1945 near Milan, Italy, Fulgor Milano embodies a rich heritage of innovation. They were among the first to introduce gas cooktops and self-cleaning ovens, forever changing the landscape of the modern kitchen.

#### Brand Essence: Uncompromising Performance, Timeless Design

Fulgor Milano appliances are renowned for their exceptional durability, professional-grade features, and stunning aesthetics. They represent a commitment to uncompromising performance housed in timeless Italian design.

#### Brand Promise: Elevate Your Culinary Art Form

Fulgor Milano empowers chefs of all levels to elevate their culinary creations. Their focus on precision and power ensures exceptional results for every dish, inspiring culinary exploration.

#### Brand Identity: The Epitome of Italian Craftsmanship

Recognized for their sleek lines and premium finishes, Fulgor Milano appliances make a statement in any kitchen. They represent the epitome of Italian craftsmanship, offering a legacy of excellence for the discerning chef.

#### FULGOR

#### —— Cluster Line -

- Modern Design, Premium Materials. Sleek black glass and stainless steel. Unique handle and control panel. ٠
- ٠

Electric Oven 90\*60cm

Electric Oven 60\*60

Microwave Oven - 75\*45cm

Microwave Oven - 60\*45cm

Coffee Machine - 60\*45cm

Wine Cellar - 60\*45cm

Blast Chiller - 60\*45cm

#### Hybrid hob 90cm

- Black Glass Ceramic finish
- Touch Slider controls
- 4 cooking zones (2 vertical bridge zones)

Warming drawer 15cm

- Deep Black Glass finish
- 15 cm high front panel Adjustable thermostat

- Gas hob 90cm
- Black Glass Ceramic finish .
  - Halo Vision knobs
- Brass burners

#### Island hood 90

- Black Glass finish
- Touch controls .
- . 4 suction levels