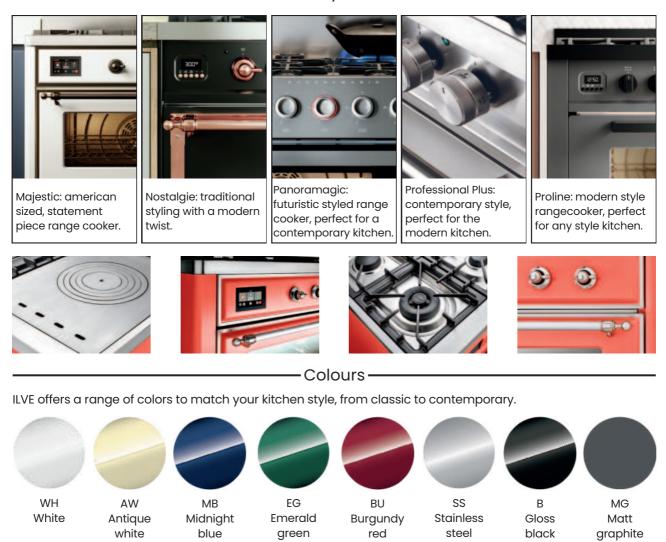

# Brand Story: A Legacy of Culinary Expertise

Founded in 1969 in Italy, ILVE boasts a rich history of culinary expertise. They're renowned for pioneering iconic designs like the oversized built-in oven and the revolutionary Panoramagic range cooker.

### Brand Identity: Unmistakably Italian, Effortlessly Stylish

Recognized for their minimalist design and intuitive functionality, ILVE appliances make a statement. They represent the perfect blend of Italian heritage and modern innovation.

#### Customization: Tailor-Made Luxury

ILVE offers a range of models with the exciting option to customize the color with a vast array of RAL colors. Unleash your inner designer and create a truly unique culinary haven.

# **(i)** ILVE

- Style ·

RAL

In perfect harmony with the interior design of your home, you can select one of the endless shades of the RAL range.

# (i) ILVE

-Professional Plus Collection-