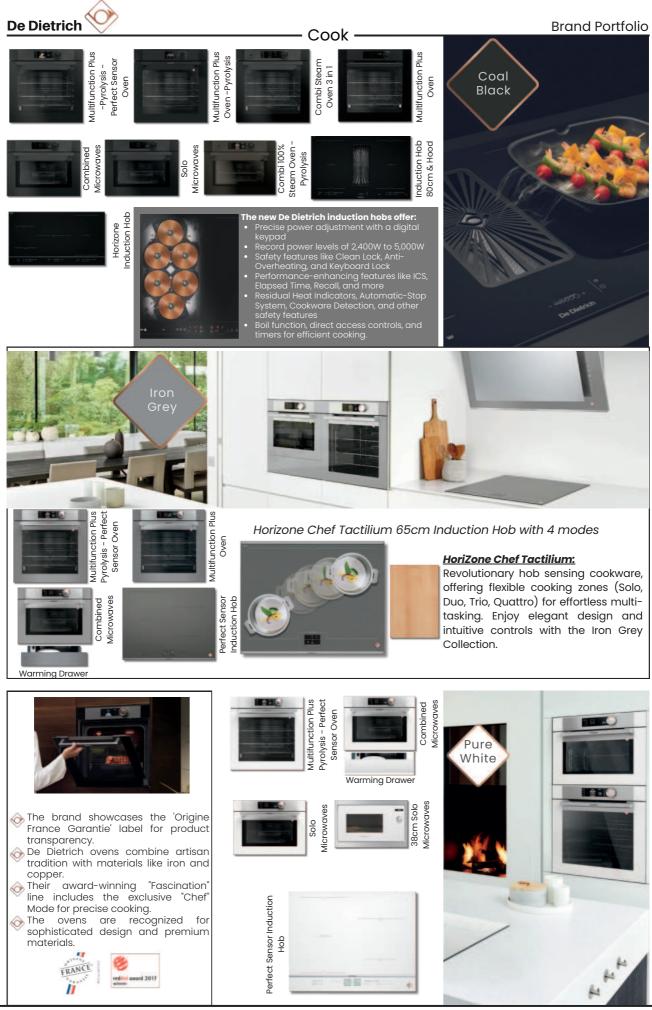

#### Brand Story: A Legacy of Excellence

Founded in 1668 in Alsace, France, De Dietrich boasts a remarkable legacy of craftsmanship and innovation. They are renowned for their pioneering spirit, having introduced the first ever domestic coalfired cooker in 1830.

#### Brand Essence: Where Heritage Meets Technology

De Dietrich appliances seamlessly blend timeless French design with cutting-edge technology. Their unwavering commitment to quality results in products that are both visually stunning and exceptionally durable.

# Brand Promise: The Art of Culinary Creation

De Dietrich elevates the kitchen experience by empowering users to create culinary masterpieces. Their focus on precision and performance ensures exceptional results for every dish.

#### Brand Identity: Unmistakably French, Effortlessly Modern

Recognized for their sleek aesthetics and intuitive functionality, De Dietrich appliances make a statement in any kitchen. They represent the perfect blend of French heritage and modern innovation.