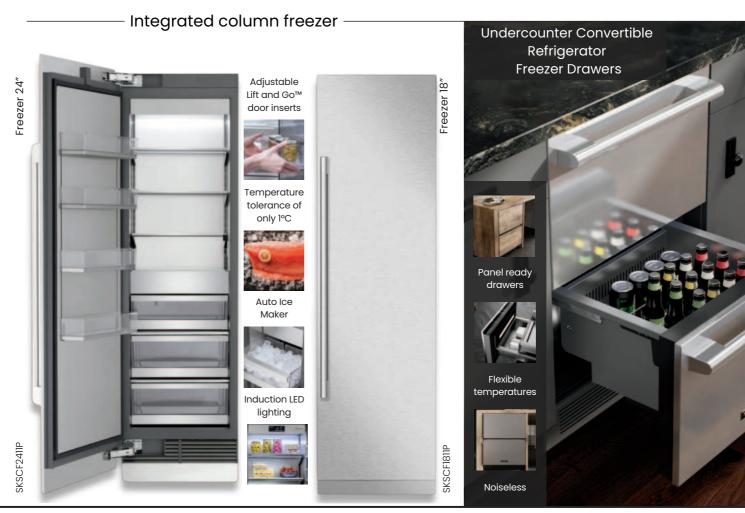

technology with a focus on design innovation.

### Brand Essence: True to Food Philosophy

Signature Kitchen Suite is guided by the "True to Food™" philosophy, prioritizing respect for food and its journey from source to plate. Their appliances empower a mindful approach to cooking.

### Brand Promise: Unleash Your Inner Chef

Signature Kitchen Suite offers precisionengineered appliances designed to elevate your culinary journey. Their intuitive features and exceptional performance unlock culinary creativity.

### Brand Identity: Luxury Redefined

Signature Kitchen Suite embodies a sophisticated aesthetic with a focus on minimalist elegance. Their Wi-Fi-enabled appliances seamlessly integrate into modern smart homes, offering a truly connected kitchen experience.

#### - Refrigerator -





SIGNATURE



#### - Integrated Wine cellar -



#### **Brand Portfolio**











#### Brand Story: A Legacy of Excellence

Founded in 1668 in Alsace, France, De Dietrich boasts a remarkable legacy of craftsmanship and innovation. They are renowned for their pioneering spirit, having introduced the first ever domestic coalfired cooker in 1830.

#### Brand Essence: Where Heritage Meets Technology

De Dietrich appliances seamlessly blend timeless French design with cutting-edge technology. Their unwavering commitment to quality results in products that are both visually stunning and exceptionally durable.

# Brand Promise: The Art of Culinary Creation

De Dietrich elevates the kitchen experience by empowering users to create culinary masterpieces. Their focus on precision and performance