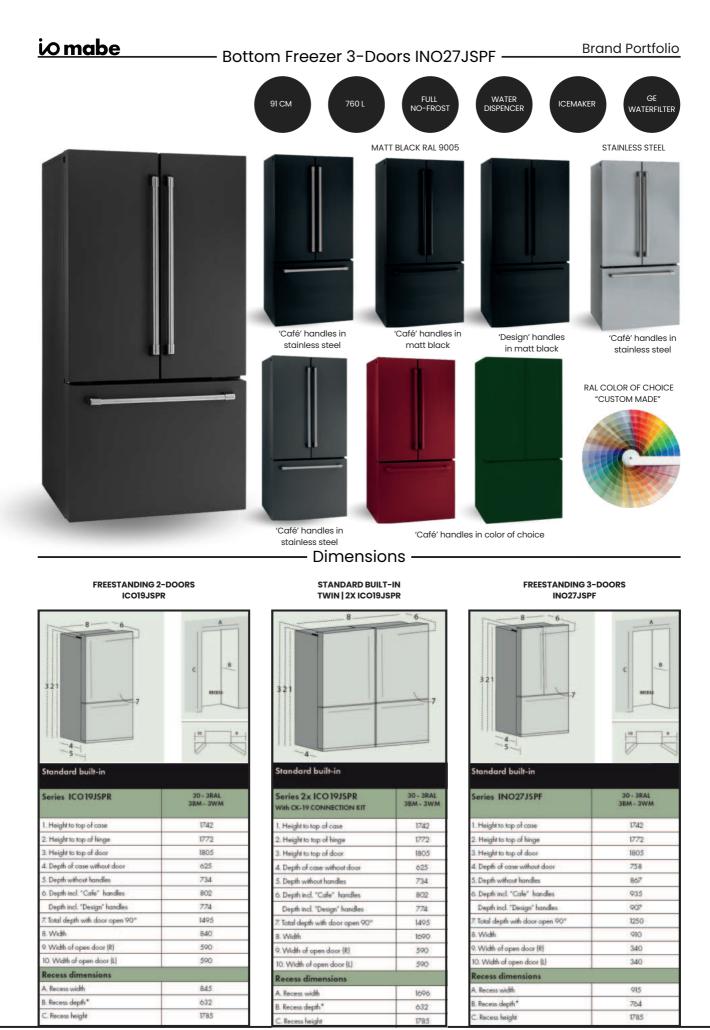

### Customization: Tailor Your Refrigerator

lomabe understands the importance of personalization. Explore a wide range of finishes and configurations to create a refrigerator that perfectly complements your kitchen design.

#### - Functionalities 3 Doors -