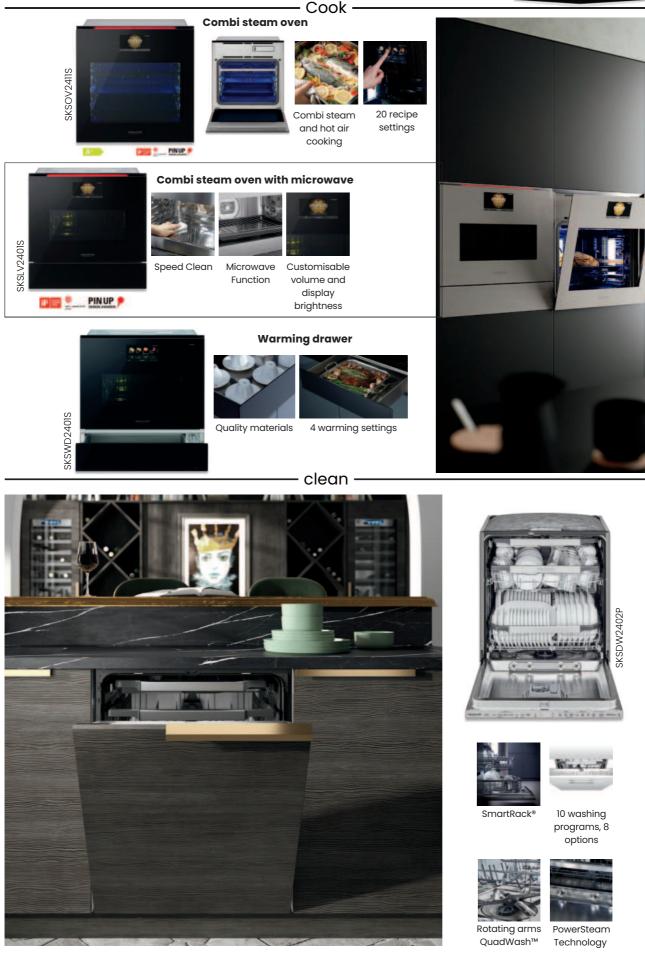

Philosophy

Signature Kitchen Suite is guided by the "True to Food™" philosophy, prioritizing respect for food and its journey from source to plate. Their appliances empower a mindful approach to cooking.

### Brand Promise: Unleash Your Inner Chef

Signature Kitchen Suite offers precisionengineered appliances designed to elevate your culinary journey. Their intuitive features and exceptional performance unlock culinary creativity.

### Brand Identity: Luxury Redefined

Signature Kitchen Suite embodies a sophisticated aesthetic with a focus on minimalist elegance. Their Wi-Fi-enabled appliances seamlessly integrate into modern smart homes, offering a truly connected kitchen experience.

#### - Refrigerator -





SIGNATURE



#### - Integrated Wine cellar -



#### **Brand Portfolio**











#### Brand Story: A Legacy of Excellence

Founded in 1668 in Alsace, France, De Dietrich boasts a remarkable legacy of craftsmanship and innovation. They are renowned for their pioneering spirit, having introduced the first ever domestic coalfired cooker in 1830.

#### Brand Essence: Where Heritage Meets Technology

De Dietrich appliances seamlessly blend timeless French design with cutting-edge technology. Their unwavering commitment to quality results in products that are both visually stunning and exceptionally durable.

# Brand Promise: The Art of Culinary Creation

De Dietrich elevates the kitchen experience by empowering users to create culinary masterpieces. Their focus on precision and performance ensures exceptional results for every dish.

#### Brand Identity: Unmistakabl