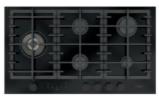

#### Gas hob 90 cm

- Stainless steel structure
- Electric ignition under the knob
- Burners with brass flame spreader

Warming drawer 15cm

- Stainless steel structure .
- 15 cm high front panel • Adjustable thermostat