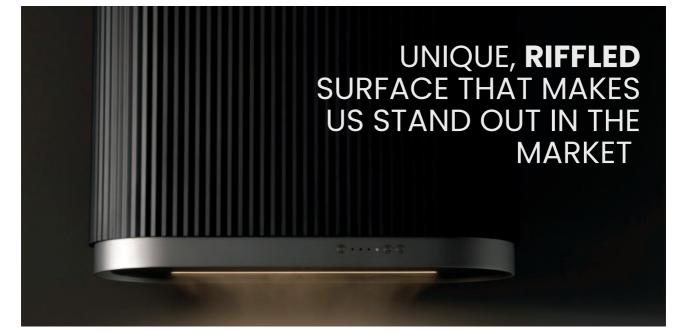

#### - COOKER HOODS ·

#### **Brand Portfolio**

Controlled by simple Quiet, brushless, and gestures or a remote –energy–efficient **BLDC GESTURE CONTROL** motor

Perfectly smooth surface resistant to scratches and fingerprints - ANTI FINGER PRINT®

WARM2Cold LED adjustable lighting color temperature (2900 K - 6000 K)

Unique, riffled surface that makes us stand out in the market