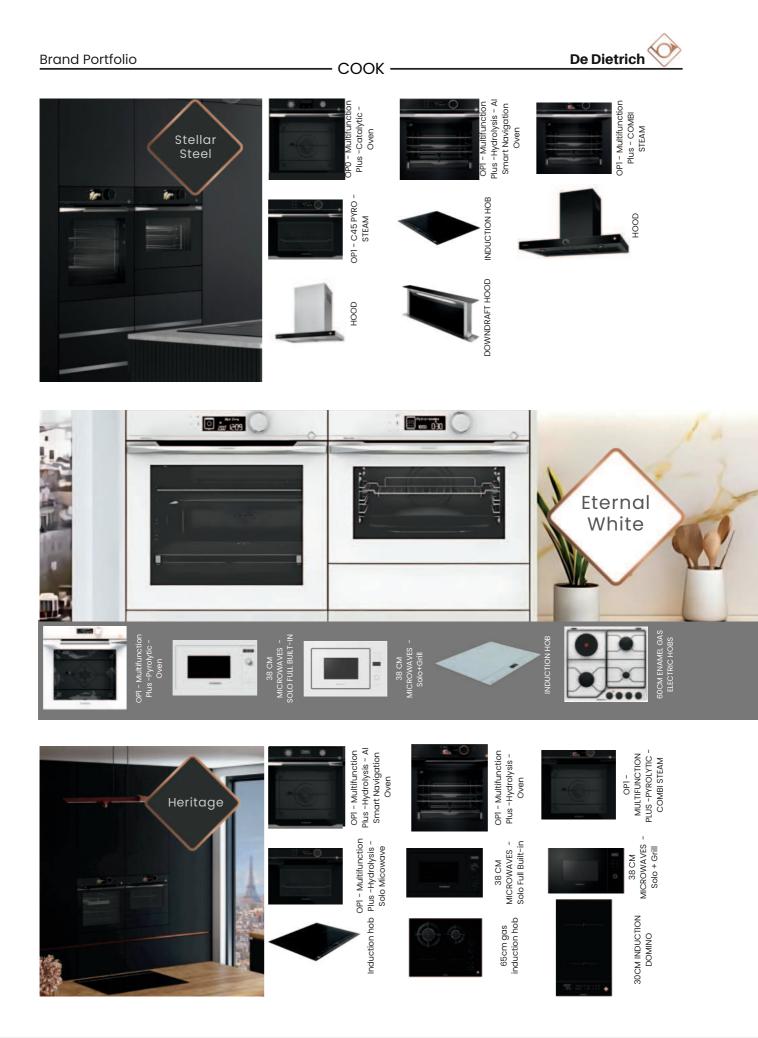

#### Brand Story: A Legacy of Excellence

Founded in 1668 in Alsace, France, De Dietrich boasts a remarkable legacy of craftsmanship and innovation. They are renowned for their pioneering spirit, having introduced the first ever domestic coalfired cooker in 1830.

#### Brand Essence: Where Heritage Meets Technology

De Dietrich appliances seamlessly blend timeless French design with cutting-edge technology. Their unwavering commitment to quality results in products that are both visually stunning and exceptionally durable.

# Brand Promise: The Art of Culinary Creation

De Dietrich elevates the kitchen experience by empowering users to create culinary masterpieces. Their focus on precision and performance ensures exceptional results for every dish.

#### Brand Identity: Unmistakably French, Effortlessly Modern

Recognized for their sleek aesthetics and intuitive functionality, De Dietrich appliances make a statement in any kitchen. They represent the perfect blend of French heritage and modern innovation.