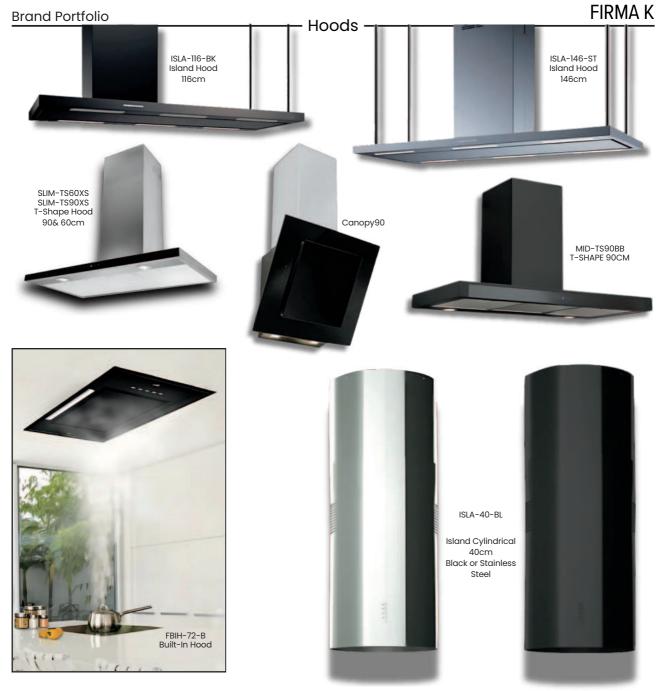

#### **Brand Portfolio**

#### - COOKER HOODS ·

#### **Brand Portfolio**

Controlled by simple Quiet, brushless, and gestures or a remote –energy–efficient **BLDC GESTURE CONTROL** motor

Perfectly smooth surface resistant to scratches and fingerprints - ANTI FINGER PRINT®