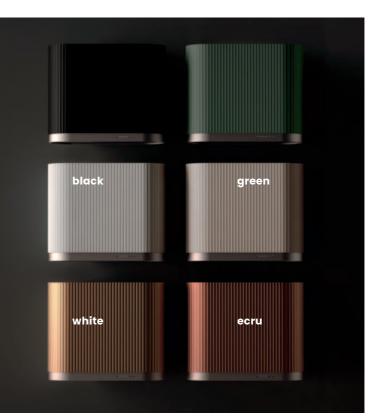

#### - COOKER HOODS ·

#### **Brand Portfolio**

Controlled by simple Quiet, brushless, and gestures or a remote –energy–efficient **BLDC GESTURE CONTROL** motor

Perfectly smooth surface resistant to scratches and fingerprints - ANTI FINGER PRINT®

WARM2Cold LED adjustable lighting color temperature (2900 K - 6000 K)

Unique, riffled surface that makes us stand out in the market

## COLOR PALETTE

The hand-painted, three-layer **Anti Fingerprint**<sup>®</sup> coating protects against grease and dust, minimizing the need for cleaning the device.