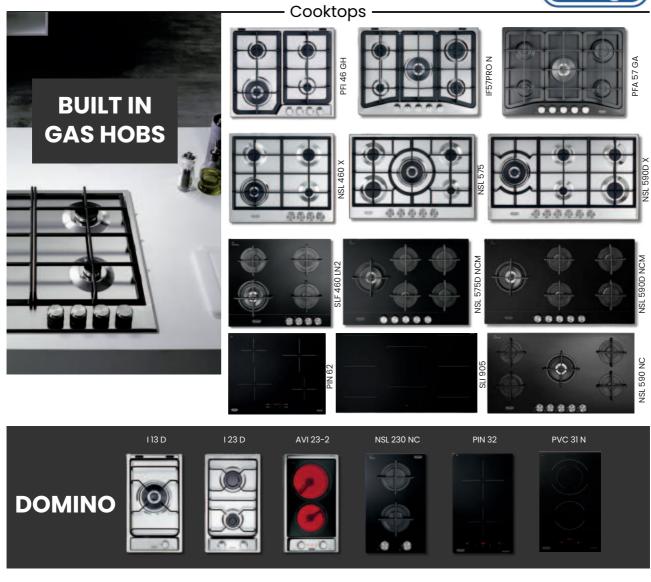

#### Brand Story: A Legacy of Culinary Pioneering

Founded in 1945 near Milan, Italy, Fulgor Milano embodies a rich heritage of innovation. They were among the first to introduce gas cooktops and self-cleaning ovens, forever changing the landscape of the modern kitchen.

#### Brand Essence: Uncompromising Performance, Timeless Design

Fulgor Milano appliances are renowned for their exceptional durability, professional-grade features, and stunning aesthetics. They represent a commitment to uncompromising performance housed in timeless Italian design.

#### Brand Promise: Elevate Your Culinary Art Form

Fulgor Milano empowers chefs of all levels to elevate their culinary creations. Their focus on precision and power ensures exceptional results for every dish, inspiring culinary exploration.

#### Brand Identity: The Epitome of Italian Craftsmanship

Recognized for their sleek lines and premium finishes, Fulgor Milano appliances make a statement in any kitchen. They represent the epitome of Italian craftsmanship, offering a legacy of excellence for the discerning chef.

#### **Brand Portfolio**