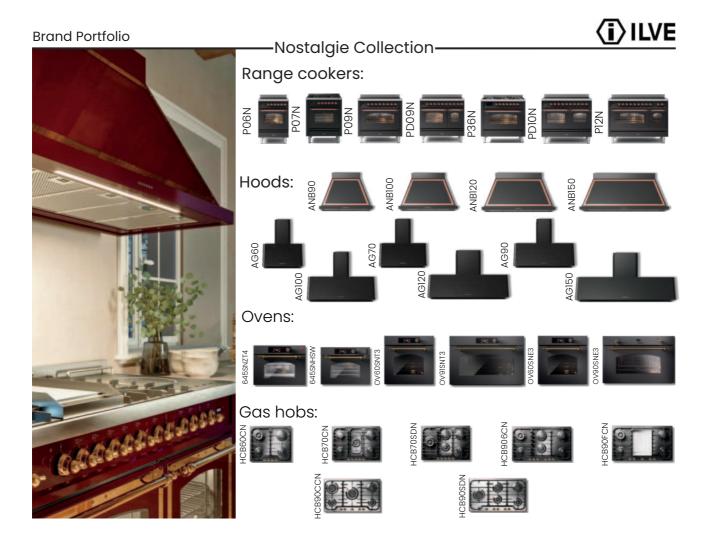

ining timeless Italian design with cutting-edge technology. Their vision is to make every kitchen a space for passion and creativity.

### Brand Identity: Unmistakably Italian, Effortlessly Stylish

Recognized for their minimalist design and intuitive functionality, ILVE appliances make a statement. They represent the perfect blend of Italian heritage and modern innovation.

#### Customization: Tailor-Made Luxury

ILVE offers a range of models with the exciting option to customize the color with a vast array of RAL colors. Unleash your inner designer and create a truly unique culinary haven.

# **(i)** ILVE

- Style ·



RAL

In perfect harmony with the interior design of your home, you can select one of the endless shades of the RAL range.



# (i) ILVE

-Professional Plus Collection-







# SIGNATURE

### Brand Story: A Revolution in Kitchen Design

Born in 2007, Signature Kitchen Suite represents a fresh perspective on kitchen appliances. With roots in LG's rich heritage, they combine cutting-edge technology with a focus on design innovation.

### Brand Essence: True to Food Philosophy

Signature Kitchen Suite is guided by the "True to Food™" philosophy, prioritizing respect for food and its journey from source to plate. Their appliances empower a mindful approach to cooking.

### Brand Promise: Unleash Your Inner Chef

Signature Kitchen Suite offers precisionengineered appliances designed to elevate your culinary journey. Their intuitive features and exceptional performance unlock culinary creativity.

### Brand Identity: Luxury Redefined

Signature Kitchen Suite embo