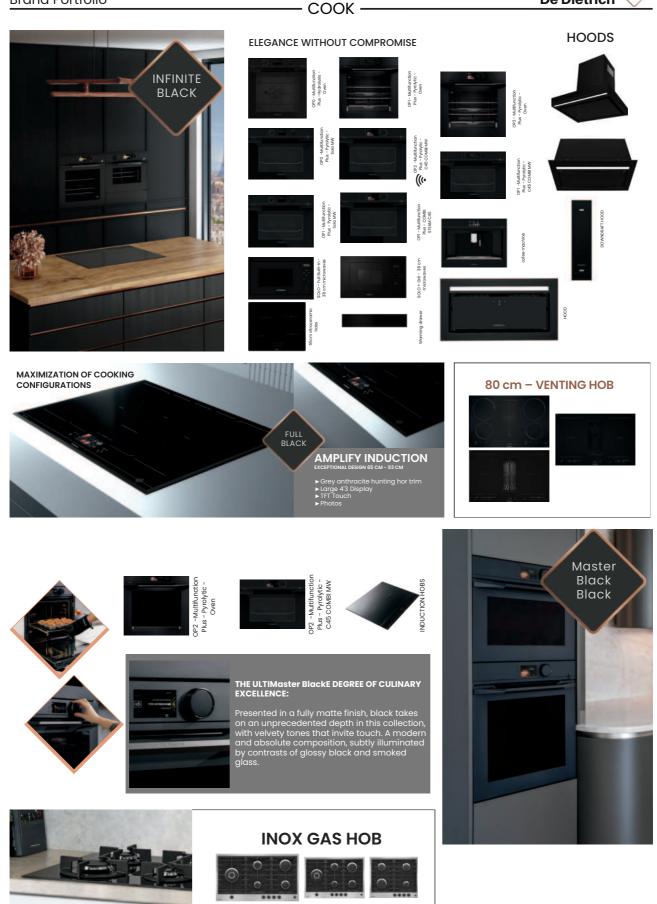

#### Brand Story: A Legacy of Excellence

Founded in 1668 in Alsace, France, De Dietrich boasts a remarkable legacy of craftsmanship and innovation. They are renowned for their pioneering spirit, having introduced the first ever domestic coalfired cooker in 1830.

#### Brand Essence: Where Heritage Meets Technology

De Dietrich appliances seamlessly blend timeless French design with cutting-edge technology. Their unwavering commitment to quality results in products that are both visually stunning and exceptionally durable.

# Brand Promise: The Art of Culinary Creation

De Dietrich elevates the kitchen experience by empowering users to create culinary masterpieces. Their focus on precision and performance ensures exceptional results for every dish.

#### Brand Identity: Unmistakably French, Effortlessly Modern

Recognized for their sleek aesthetics and intuitive functionality, De Dietrich appliances make a statement in any kitchen. They represent the perfect blend of French heritage and modern innovation.