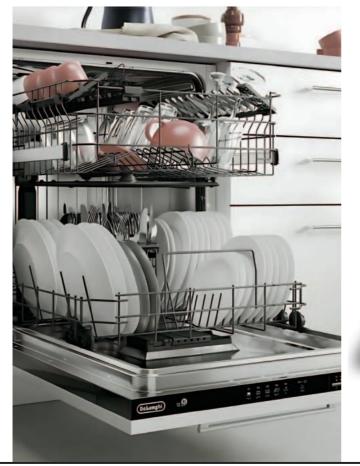

#### Brand Story: A Legacy of Culinary Innovation

Founded in 1902 in Italy, De'Longhi boasts a rich heritage of crafting innovative appliances. Their built-in collection builds upon this legacy, offering a seamless integration of timeless Italian design with cutting-edge technology.

#### Brand Essence: Luxury Within Reach

De'Longhi built-in appliances seamlessly blend premium functionality with stunning aesthetics. They offer a touch of Italian luxury for the modern kitchen, elevating your culinary space without compromising on performance.

#### Brand Promise: Unleash Your Culinary Creativity

De'Longhi empowers you to explore your culinary passions with confidence. Their builtin collection features intuitive controls, exceptional performance, and a wide range of features designed to inspire creativity in the kitchen.

#### Brand Identity: Italian Design, Built-in Excellence

De'Longhi built-in appliances are renowned for their sleek lines, minimalist aesthetics, and seamless integration into modern kitchens. They represent the perfect blend of Italian design and innovative technology, offering a lasting statement in your culinary haven.

<complex-block>

– Built-In Refrigerator -

– Wine Cellar

- Dishwasher —

Available in 60cm and 45cm

52