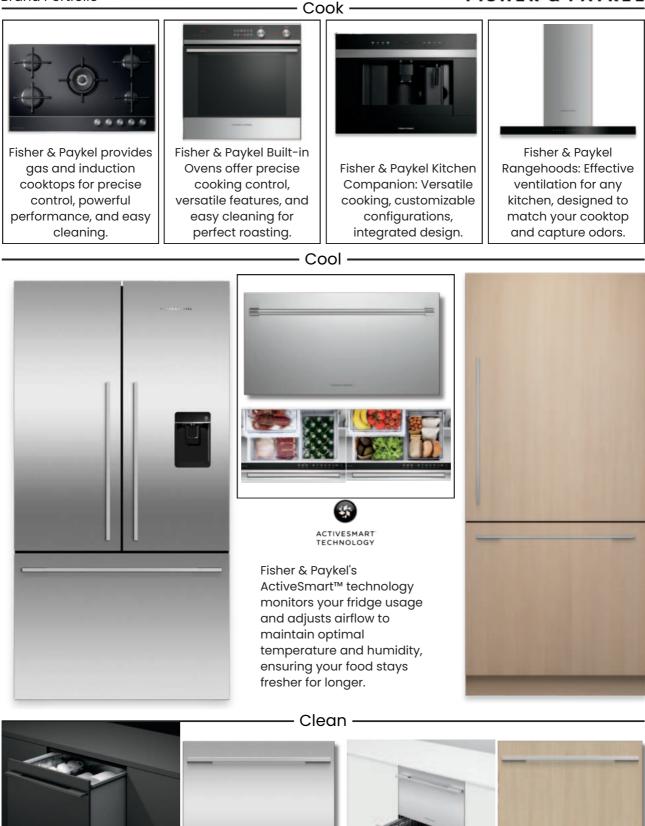

#### FISHER & PAYKEL

Fisher & Paykel DishDrawer™: • Innovative, ergonomic • Customizable dishwashing

 Customizable dishwashing for a seamless kitchen experience.