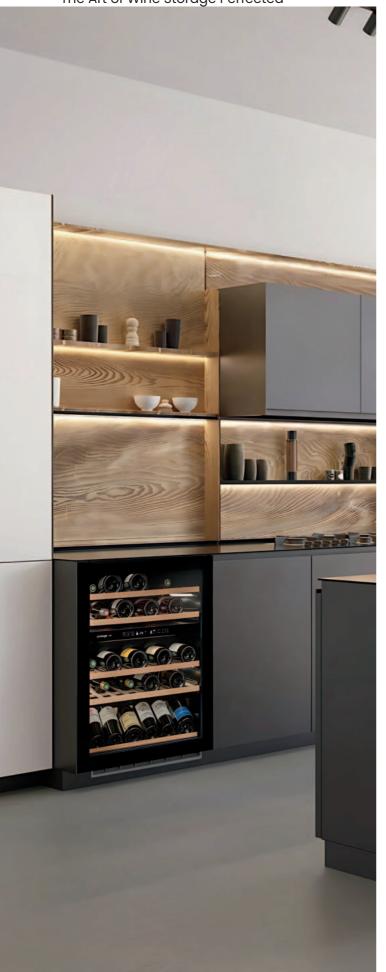

#### The Art of Wine Storage Perfected

#### Brand Story: A Passion for Preservation

Founded in 1905 in France, Avintage, a European brand with a deep appreciation for wine, crafts meticulously designed wine cellars to ensure the perfect environment for your prized vintages.

#### Brand Essence: Italian Design, Premium Performance

Avintage prioritizes the preservation and maturation of your wine collection. Their cellars provide optimal temperature and humidity control, safeguarding the integrity and flavor profiles of your wines.

## Brand Promise: A Haven for Your Wine Collection

Avintage empowers you to create a dedicated space for your wine collection. Their beautifully designed wine cellars offer a sophisticated and functional solution, allowing you to showcase and enjoy your wines to the fullest.

#### Brand Identity: Italian Design, Premium Performance

Avintage leverages Italian expertise to create high-quality wine cellars renowned for their exceptional craftsmanship and advanced technology. Their focus on aesthetics and performance ensures a seamless integration into any living space.

• 11º-13°C

Dim.: 59x60.8x123.4 (W x D x H cm)