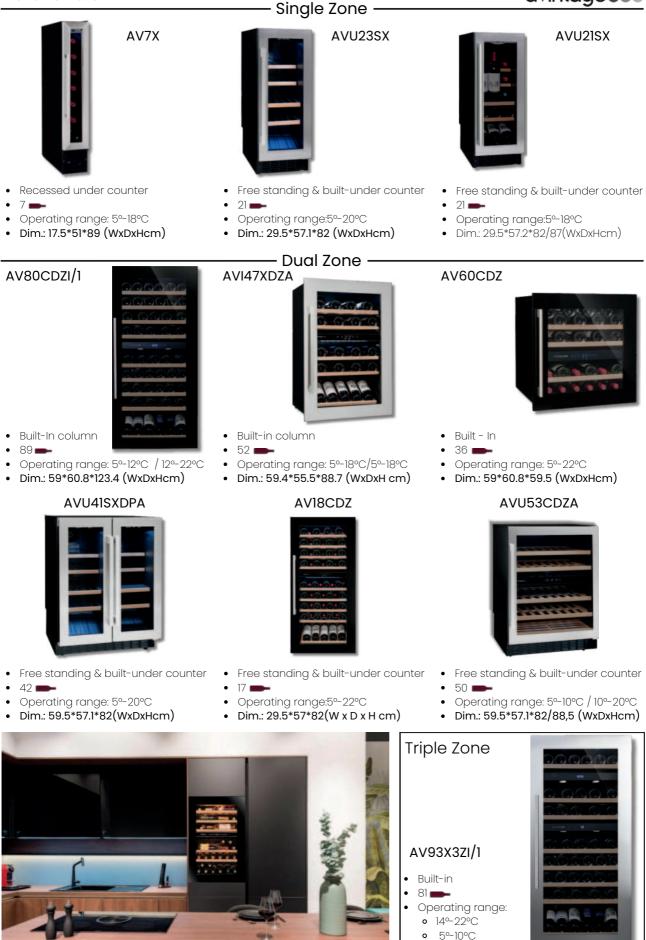

#### The Art of Wine Storage Perfected

#### Brand Story: A Passion for Preservation

Founded in 1905 in France, Avintage, a European brand with a deep appreciation for wine, crafts meticulously designed wine cellars to ensure the perfect environment for your prized vintages.

#### Brand Essence: Italian Design, Premium Performance

Avintage prioritizes the preservation and maturation of your wine collection. Their cellars provide optimal temperature and humidity control, safeguarding the integrity and flavor profiles of your wines.

## Brand Promise: A Haven for Your Wine Collection

Avintage empowers you to create a dedicated space for your wine collection. Their beautifully designed wine cellars offer a sophisticated and functional solution, allowing you to showcase and enjoy your wines to the fullest.

#### Brand Identity: Italian Design, Premium Performance

Avintage leverages Italian expertise to create high-quality wine cellars renowned for their exceptional craftsmanship and advanced technology. Their focus on aesthetics and performance ensures a seamless integration into any living space.

• 11º-13°C

Dim.: 59x60.8x123.4 (W x D x H cm)