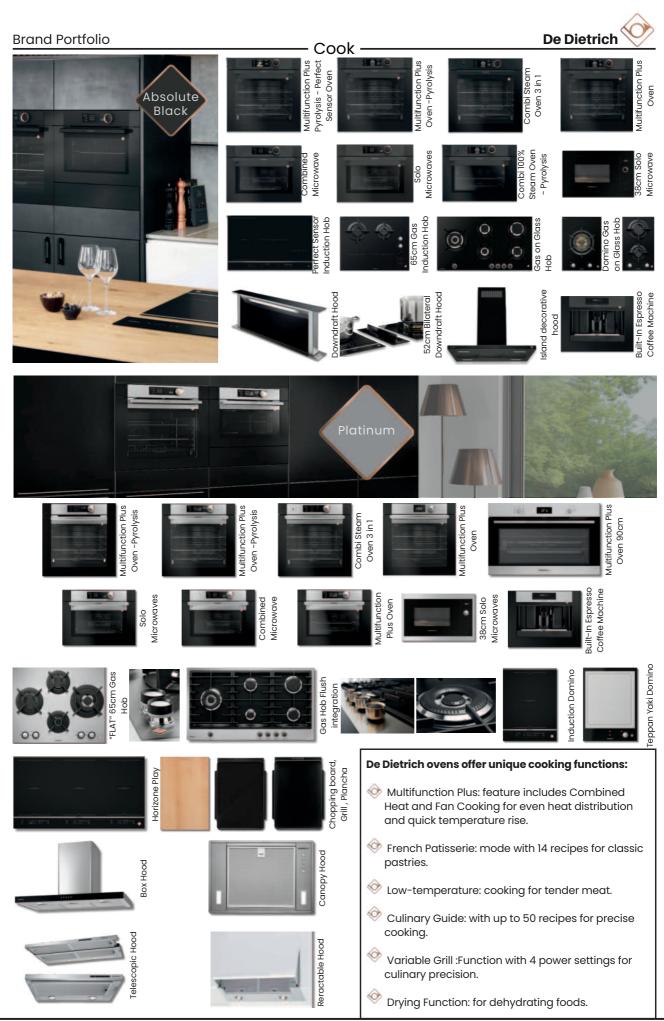

t ever domestic coalfired cooker in 1830.

#### Brand Essence: Where Heritage Meets Technology

De Dietrich appliances seamlessly blend timeless French design with cutting-edge technology. Their unwavering commitment to quality results in products that are both visually stunning and exceptionally durable.

# Brand Promise: The Art of Culinary Creation

De Dietrich elevates the kitchen experience by empowering users to create culinary masterpieces. Their focus on precision and performance ensures exceptional results for every dish.

#### Brand Identity: Unmistakably French, Effortlessly Modern

Recognized for their sleek aesthetics and intuitive functionality, De Dietrich appliances make a statement in any kitchen. They represent the perfect blend of French heritage and modern innovation.









90 cm

75 cm

60 cm







# i0 mabe



#### Brand Story: A Legacy of Appliance Excellence

Founded in 2007, lomabe emerged from Mabe, a Mexican manufacturing giant with over 70 years of experience. This strategic alliance brought together American innovation and design expertise to create a unique blend of style and functionality.

#### Brand Essence: Spacious Storage, Advanced Technology

lomabe refrigerators prioritize ample storage capacity and cutting-edge features. Their American side-by-side design offers a perfect balance of form and function.

#### Brand Promise: Freshness, Convenience, and Style

lomabe empowers you to elevate your kitchen with spacious storage, advanced cooling technology, and customizable designs.

#### Brand Identity: Modern Design, Exceptional Perform