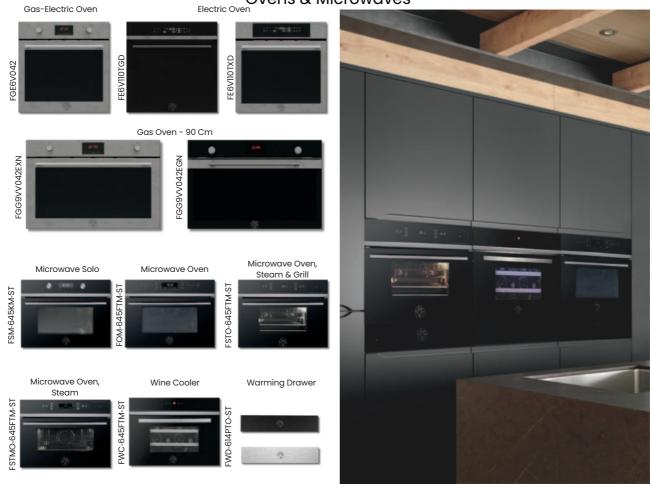

Electric Ovens & Microwaves -

- Outdoor

Built-In Dishwasher -

– Built-In Counter Beverage Cooler ——