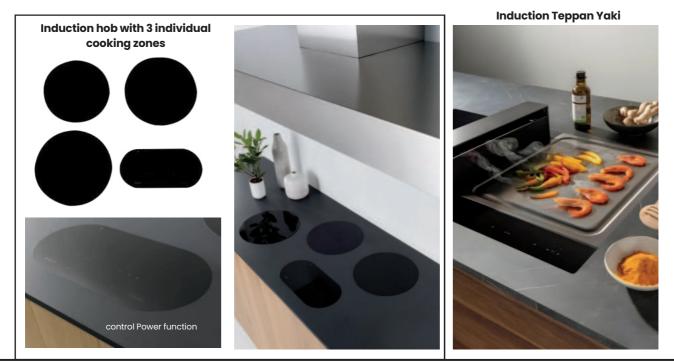

#### Hybrid hob 90cm

- Black Glass Ceramic finish
- Touch Slider controls
- 4 cooking zones (2 vertical bridge zones)

Warming drawer 15cm

- Deep Black Glass finish
- 15 cm high front panel Adjustable thermostat

- Black Glass Ceramic finish
- Multifunction Touch Control
- 4 cooking zones (2 vertical bridge zones)