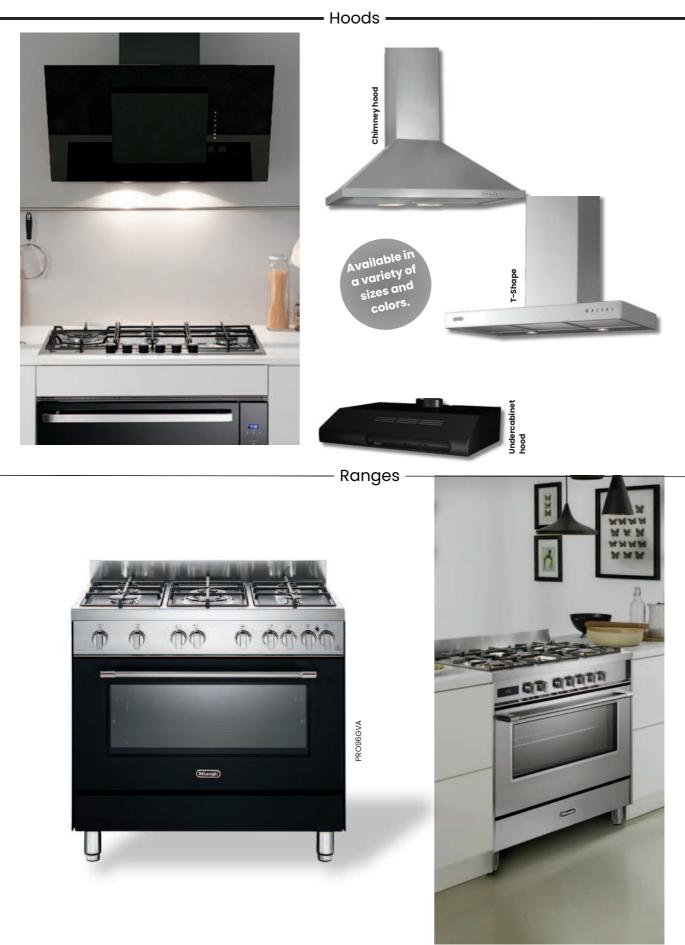

#### Brand Story: A Revolution in Kitchen Ventilation

Founded in 1947 in Belgium, Novy has become synonymous with kitchen ventilation excellence. Pioneering peripheral extraction technology, they have revolutionized the way kitchens manage odors and vapors.

#### Brand Essence: Silent Power, Seamless Integration

Novy appliances prioritize silent yet efficient extraction, ensuring a comfortable and odorfree cooking environment. Their sleek designs seamlessly integrate into any kitchen aesthetic.

#### Brand Promise: Breathe Easy, Cook Freely

Novy empowers you to enjoy a more pleasant and healthy cooking experience. Their innovative extraction systems effectively eliminate odors and vapors, allowing you to focus on culinary creativity.

#### Brand Identity: Belgian Innovation, Award-Winning Design

Recognized for their cutting-edge technology and minimalist aesthetics, Novy ventilation hoods have garnered numerous international awards. They represent the perfect blend of Belgian innovation and timeless design.

Electric Ovens & Microwaves -

- Outdoor

Built-In Dishwasher -

– Built-In Counter Beverage Cooler ——